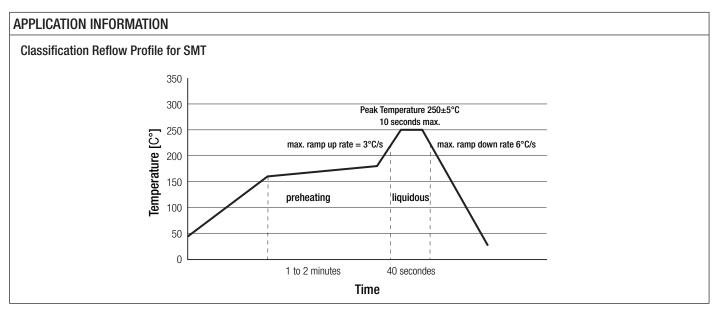

| → <3.0REF                     |                  |                   |  |



## RECOM Accessory

### s s o r y

# **RLS-686**

**Specifications** (measured @ Ta= 25°C, unless otherwise stated)

| PACKAGING INFORMATION       |                        |                        |  |
|-----------------------------|------------------------|------------------------|--|
| Parameter                   | Туре                   | Value                  |  |
| Paakaging Dimonsion (LyWyH) | tape and reel (carton) | 355.0 x 340.0 x 35.0mm |  |
| Packaging Dimension (LxWxH) | airbag                 | 120.0 x 100.0 x 30.0mm |  |
| Paakaging Quantity          | tape and reel          | 1000pcs                |  |
| Packaging Quantity          | airbag                 | 50pcs                  |  |
| Tape Width                  |                        | 16.0mm                 |  |
|