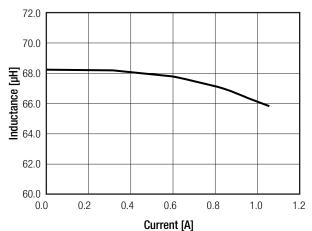

t suffix optional airbag packaging

### **Specifications** (measured @ Ta= 25°C, unless otherwise stated)

| BASIC CHARACTERISTICS |                  |                             |            |  |  |
|-----------------------|------------------|-----------------------------|------------|--|--|
| Parameter             |                  | Condition                   | Value      |  |  |
| Inductance            | L                | 100kHz/250mV                | 68µH ±10%  |  |  |
| DC Resistance         | RDC              | @ 25°C                      | 280mΩ max. |  |  |
| Rated Current         | I <sub>B</sub>   | $\Delta T \le 40^{\circ} C$ | 0.99A max. |  |  |
| Saturation Current    | l <sub>sat</sub> | I ΔL/LI < 10%               | 1.05A typ. |  |  |

### Inductance vs. Current graph



Impedance graph





### **RLS-686**









## RECOM Accessory

### Specifications (measured @ Ta= 25°C, unless otherwise stated)

| ENVIRONMENTAL               |                |                 |  |  |  |
|-----------------------------|----------------|-----------------|--|--|--|
| Parameter                   | Condition      | Value           |  |  |  |
| Operating Temperature Range | with derating  | -40°C to +105°C |  |  |  |
| Operating Humidity          | non-condensing | 95% RH max.     |  |  |  |

| DIMENSION AND PHYSICAL CHARACTERISTICS |