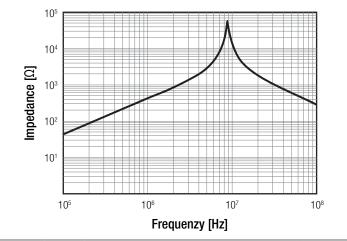

irbag packaging

### **Specifications** (measured @ Ta= 25°C, unless otherwise stated)

| BASIC CHARACTERISTICS |                  |                             |            |  |  |
|-----------------------|------------------|-----------------------------|------------|--|--|
| Parameter             |                  | Condition                   | Value      |  |  |
| Inductance            | L                | 100kHz/250mV                | 68µH ±10%  |  |  |
| DC Resistance         | RDC              | @ 25°C                      | 280mΩ max. |  |  |
| Rated Current         | I <sub>B</sub>   | $\Delta T \le 40^{\circ} C$ | 0.99A max. |  |  |
| Saturation Current    | l <sub>sat</sub> | I ΔL/LI < 10%               | 1.05A typ. |  |  |

### Inductance vs. Current graph



Impedance graph





### **RLS-686**









## RECOM Accessory

### Specifications (measured @ Ta= 25°C, unless otherwise stated)

| ENVIRONMENTAL               |                |                 |  |  |  |
|-----------------------------|----------------|-----------------|--|--|--|
| Parameter                   | Condition      | Value           |  |  |  |
| Operating Temperature Range | with derating  | -40°C to +105°C |  |  |  |
| Operating Humidity          | non-condensing | 95% RH max.     |  |  |  |

| DIMENSION AND PHYSICAL CHARACTERISTICS |